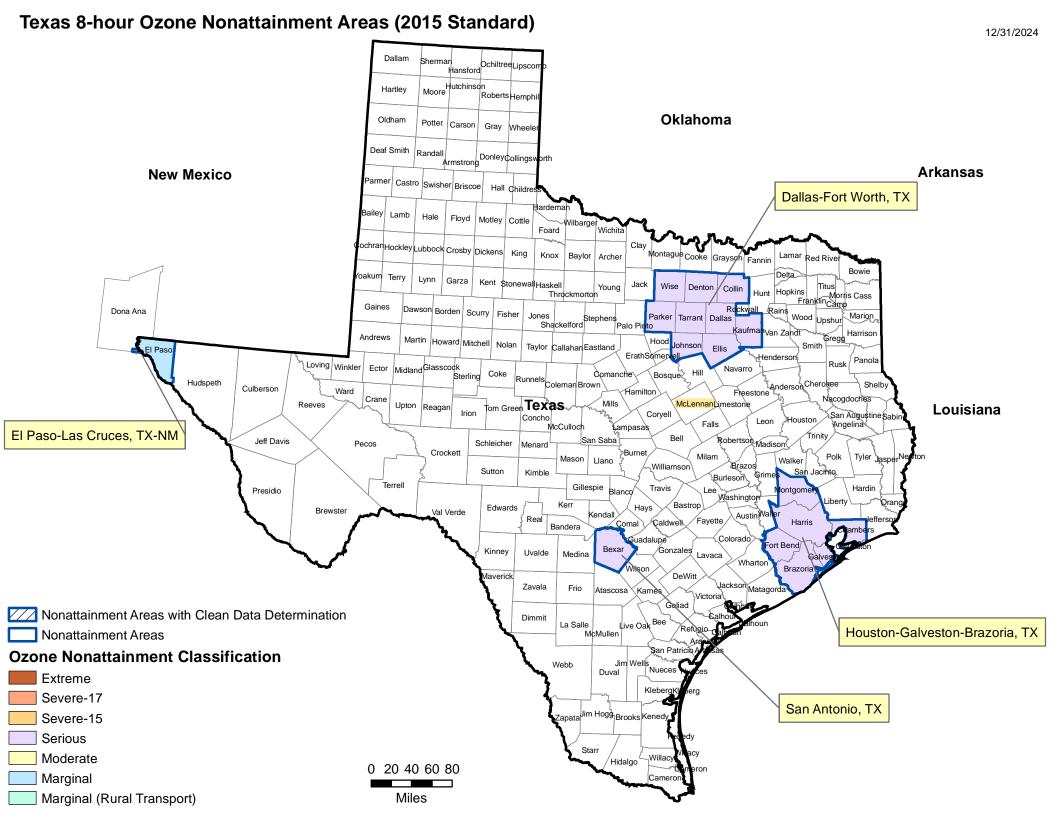

| Clean Air  Clean Air Act, as amended, particularly section 176(c) & (d); 40 CFR Parts 6, 51, 93                      | Yes No        | The City of West, in McLennan County, is not located in a Nonattainment or Near Nonattainment Area. There will be no adverse effects on air quality.  Attachment 4 includes: TCEQ EPA Texas'                                                                                                     |
|----------------------------------------------------------------------------------------------------------------------|---------------|--------------------------------------------------------------------------------------------------------------------------------------------------------------------------------------------------------------------------------------------------------------------------------------------------|
|                                                                                                                      |               | Nonattainment Areas map.                                                                                                                                                                                                                                                                         |
| Coastal Zone Management  Coastal Zone Management Act, sections 307(c) & (d)                                          | Yes No<br>□ ⊠ | The City of West is approximately 131 miles from Harris County, which is the closest county within the Texas Coastal Management Program. There will be no adverse effects on coastal zone management.                                                                                            |
|                                                                                                                      |               | Attachment 5 includes: General Land Office Texas Coastal Management Program map and EPA NEPAssist mapper for distance.                                                                                                                                                                           |
| Contamination and Toxic<br>Substances                                                                                | Yes No        | This will be determined at each Site-Specific Review when actual addresses are known.                                                                                                                                                                                                            |
| 24 CFR Part 50.3(i) & 58.5(i)(2)                                                                                     |               | Attachment 6: none for this report.                                                                                                                                                                                                                                                              |
| Endangered Species  Endangered Species Act of 1973, particularly section 7; 50 CFR                                   | Yes No<br>□ ⊠ | There are no critical habitats within the City of West according to the USFWS IPaC Trust Resource Report. There will be no adverse effect on any endangered species.                                                                                                                             |
| Part 402                                                                                                             |               | Attachment 7 includes: USFWS IPaC Trust Resource Report.                                                                                                                                                                                                                                         |
| Explosive and Flammable<br>Hazards                                                                                   | Yes No        | This will be determined at each Site-Specific Review when actual addresses are known.                                                                                                                                                                                                            |
| 24 CFR Part 51 Subpart C                                                                                             |               | Attachment 8: none for this report.                                                                                                                                                                                                                                                              |
| Farmlands Protection  Farmland Protection Policy Act of 1981, particularly sections 1504(b) and 1541; 7 CFR Part 658 | Yes No<br>□ ⊠ | There will be no adverse effect on farmlands because the home reconstruction activities will take place on land that Is already in urban development. The home will be demolished and rebuilt on-site in virtually the same footprint, and is not subject to the FPPA.  Attachment 9: FPPA form. |
| Floodplain Management                                                                                                | Yes No        | This will be determined at each Site-Specific                                                                                                                                                                                                                                                    |
| Executive Order 11988,<br>particularly section 2(a); 24 CFR<br>Part 55                                               |               | Review when actual addresses are known.  Attachment 10: none for this report.                                                                                                                                                                                                                    |
| Historic Preservation                                                                                                | Yes No        | This will be determined at each Site-Specific Review when actual addresses are known.                                                                                                                                                                                                            |
| National Historic Preservation Act of 1966, particularly sections 106 and 110; 36 CFR Part 800                       |               | Attachment 11: none for this report.                                                                                                                                                                                                                                                             |
| Noise Abatement and Control                                                                                          | Yes No        | This will be determined at each Site-Specific                                                                                                                                                                                                                                                    |
| Noise Control Act of 1972, as amended by the Quiet Communities Act of 1978; 24 CFR Part 51 Subpart B                 |               | Review when actual addresses are known.  Attachment 12: none for this report.                                                                                                                                                                                                                    |