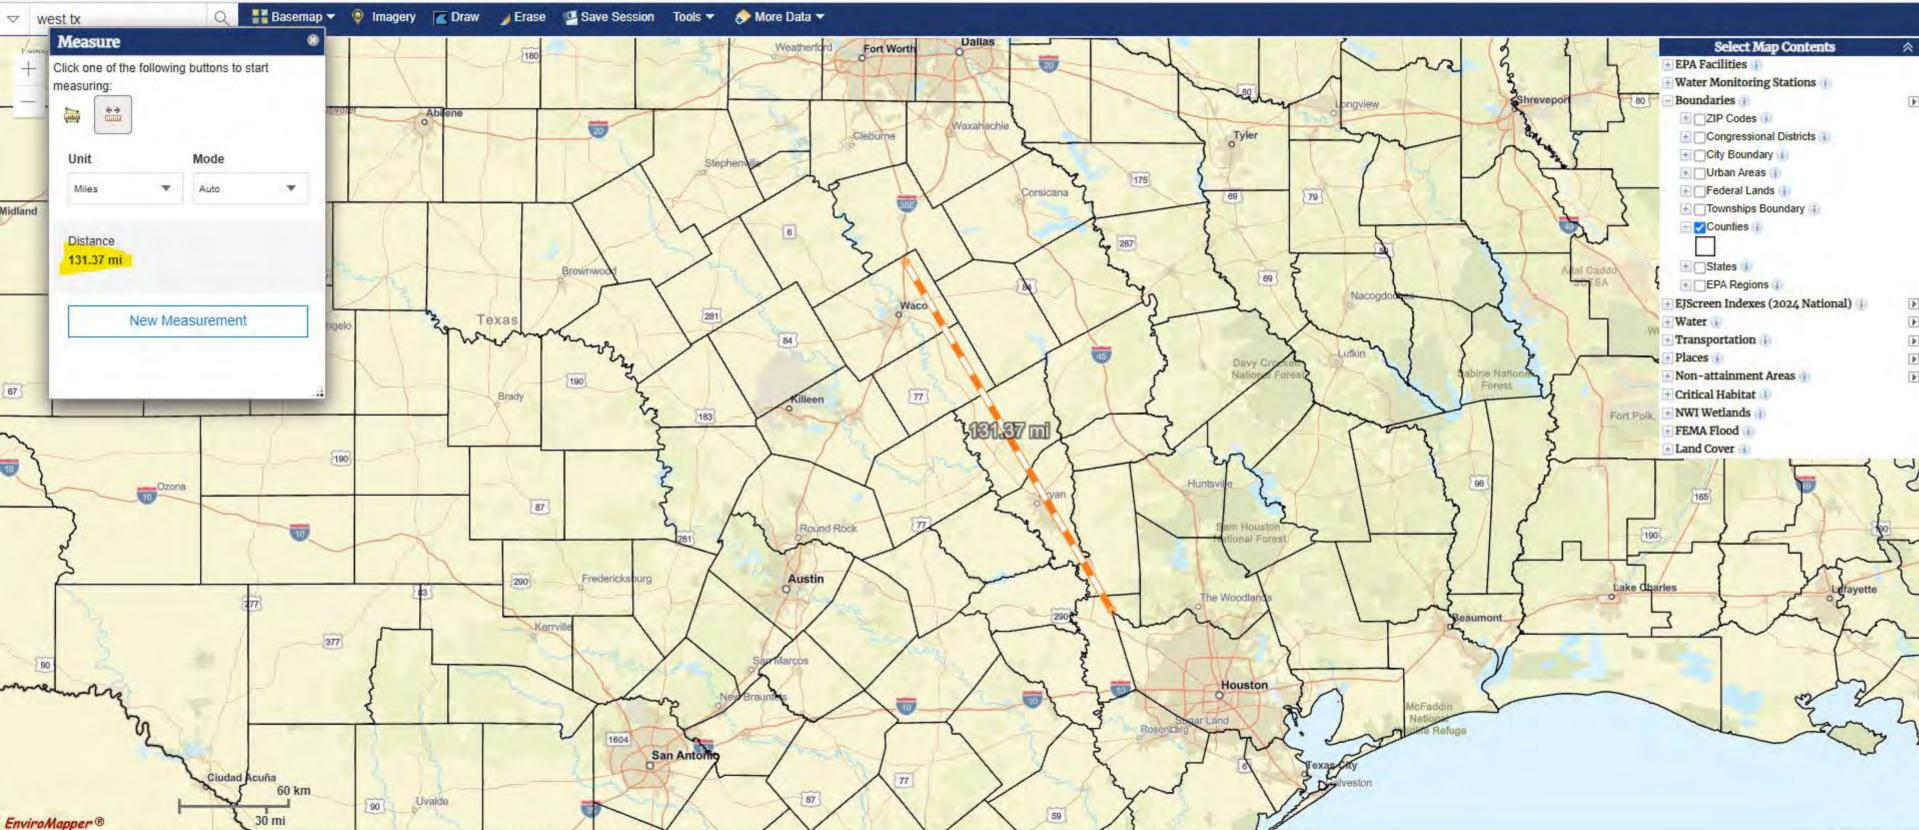

| Compliance Factors: Statutes,<br>Executive Orders, and<br>Regulations listed at 24 CFR<br>§58.5 and §58.6                                  | Are formal compliance steps or mitigation required? | Compliance determinations                                                                                                                                                                                                                                                                               |
|--------------------------------------------------------------------------------------------------------------------------------------------|-----------------------------------------------------|---------------------------------------------------------------------------------------------------------------------------------------------------------------------------------------------------------------------------------------------------------------------------------------------------------|
| STATUTES, EXECUTIVE ORDERS                                                                                                                 | S, AND REGULATION                                   | S LISTED AT 24 CFR 50.4 and 58.6                                                                                                                                                                                                                                                                        |
| Airport Hazards  24 CFR Part 51 Subpart D                                                                                                  | Yes No<br>□ ⊠                                       | There are no project sites in the City of West that will be within 2,500 feet of a civilian airport or 15,000 feet of a military airfield. The closest airport is Waco Regional Airport which is approximately 13.37 miles from the City of West. There will be no adverse effect from airport hazards. |
|                                                                                                                                            |                                                     | Attachment 1 includes: NPIAS Map,<br>AirNav.com- Airport Search Results, Military<br>Airport Map & Google for distance.                                                                                                                                                                                 |
| Coastal Barrier Resources  Coastal Barrier Resources Act, as amended by the Coastal Barrier Improvement Act of 1990 [16 USC 3501]          | Yes No<br>□ ⊠                                       | The City of West is approximately 221 miles from the John H. Chafee Coastal Barrier Resources System. There will be no adverse effect on the Barrier Resources System.  Attachment 2 includes: USFWS Coastal Barrier Resources Systems Map.                                                             |
| Flood Insurance  Flood Disaster Protection Act of 1973 and National Flood Insurance Reform Act of 1994 [42 USC 4001-4128 and 42 USC 5154a] | Yes No                                              | The City of West participates in the FEMA National Flood Program.  Attachment 3 includes: FEMA Cities that Participate in the FEMA National Flood Program.                                                                                                                                              |
|                                                                                                                                            | RS, AND REGULATION                                  | IS LISTED AT 24 CFR 50.4 & 58.5                                                                                                                                                                                                                                                                         |