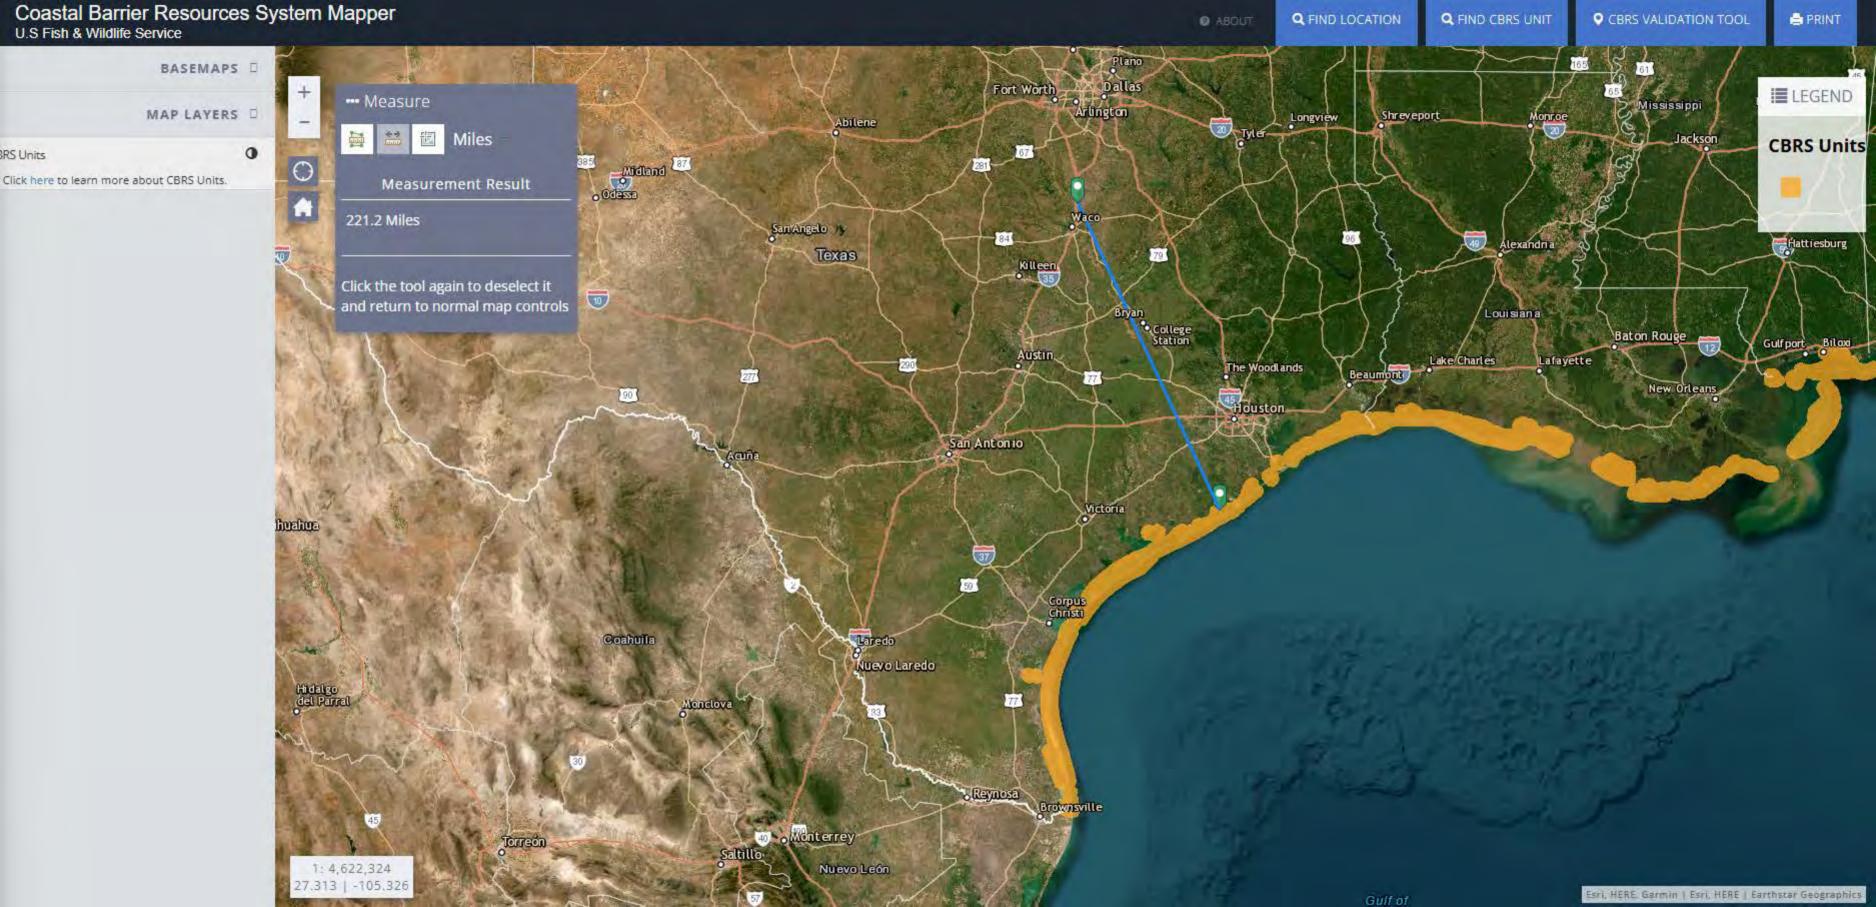

| Compliance Factors: Statutes,<br>Executive Orders, and<br>Regulations listed at 24 CFR<br>§58.5 and §58.6                                  | Are formal compliance steps or mitigation required? | Compliance determinations                                                                                                                                                                                                                                                                               |
|--------------------------------------------------------------------------------------------------------------------------------------------|-----------------------------------------------------|---------------------------------------------------------------------------------------------------------------------------------------------------------------------------------------------------------------------------------------------------------------------------------------------------------|
| STATUTES, EXECUTIVE ORDERS                                                                                                                 | S, AND REGULATION                                   | S LISTED AT 24 CFR 50.4 and 58.6                                                                                                                                                                                                                                                                        |
| Airport Hazards  24 CFR Part 51 Subpart D                                                                                                  | Yes No<br>□ ⊠                                       | There are no project sites in the City of West that will be within 2,500 feet of a civilian airport or 15,000 feet of a military airfield. The closest airport is Waco Regional Airport which is approximately 13.37 miles from the City of West. There will be no adverse effect from airport hazards. |
|                                                                                                                                            |                                                     | Attachment 1 includes: NPIAS Map,<br>AirNav.com- Airport Search Results, Military<br>Airport Map & Google for distance.                                                                                                                                                                                 |
| Coastal Barrier Resources  Coastal Barrier Resources Act, as amended by the Coastal Barrier Improvement Act of 1990 [16 USC 3501]          | Yes No<br>□ ⊠                                       | The City of West is approximately 221 miles from the John H. Chafee Coastal Barrier Resources System. There will be no adverse effect on the Barrier Resources System.  Attachment 2 includes: USFWS Coastal Barrier Resources Systems Map.                                                             |
| Flood Insurance  Flood Disaster Protection Act of 1973 and National Flood Insurance Reform Act of 1994 [42 USC 4001-4128 and 42 USC 5154a] | Yes No                                              | The City of West participates in the FEMA National Flood Program.  Attachment 3 includes: FEMA Cities that Participate in the FEMA National Flood Program.                                                                                                                                              |
|                                                                                                                                            | RS, AND REGULATION                                  | IS LISTED AT 24 CFR 50.4 & 58.5                                                                                                                                                                                                                                                                         |