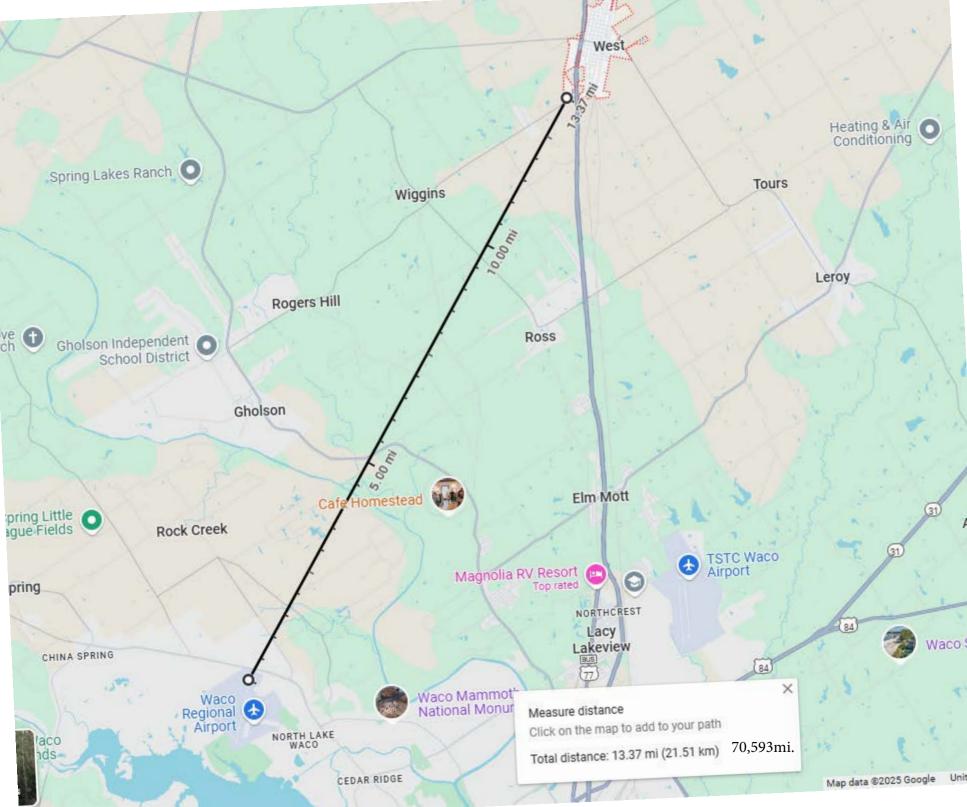

| Compliance Factors: Statutes,<br>Executive Orders, and<br>Regulations listed at 24 CFR<br>§58.5 and §58.6                                  | Are formal compliance steps or mitigation required? | Compliance determinations                                                                                                                                                                                                                                                                               |
|--------------------------------------------------------------------------------------------------------------------------------------------|-----------------------------------------------------|---------------------------------------------------------------------------------------------------------------------------------------------------------------------------------------------------------------------------------------------------------------------------------------------------------|
| STATUTES, EXECUTIVE ORDERS                                                                                                                 | S, AND REGULATION                                   | S LISTED AT 24 CFR 50.4 and 58.6                                                                                                                                                                                                                                                                        |
| Airport Hazards  24 CFR Part 51 Subpart D                                                                                                  | Yes No<br>□ ⊠                                       | There are no project sites in the City of West that will be within 2,500 feet of a civilian airport or 15,000 feet of a military airfield. The closest airport is Waco Regional Airport which is approximately 13.37 miles from the City of West. There will be no adverse effect from airport hazards. |
|                                                                                                                                            |                                                     | Attachment 1 includes: NPIAS Map,<br>AirNav.com- Airport Search Results, Military<br>Airport Map & Google for distance.                                                                                                                                                                                 |
| Coastal Barrier Resources  Coastal Barrier Resources Act, as amended by the Coastal Barrier Improvement Act of 1990 [16 USC 3501]          | Yes No<br>□ ⊠                                       | The City of West is approximately 221 miles from the John H. Chafee Coastal Barrier Resources System. There will be no adverse effect on the Barrier Resources System.  Attachment 2 includes: USFWS Coastal Barrier Resources Systems Map.                                                             |
| Flood Insurance  Flood Disaster Protection Act of 1973 and National Flood Insurance Reform Act of 1994 [42 USC 4001-4128 and 42 USC 5154a] | Yes No                                              | The City of West participates in the FEMA National Flood Program.  Attachment 3 includes: FEMA Cities that Participate in the FEMA National Flood Program.                                                                                                                                              |
|                                                                                                                                            | RS, AND REGULATION                                  | IS LISTED AT 24 CFR 50.4 & 58.5                                                                                                                                                                                                                                                                         |

- 13.37 mi