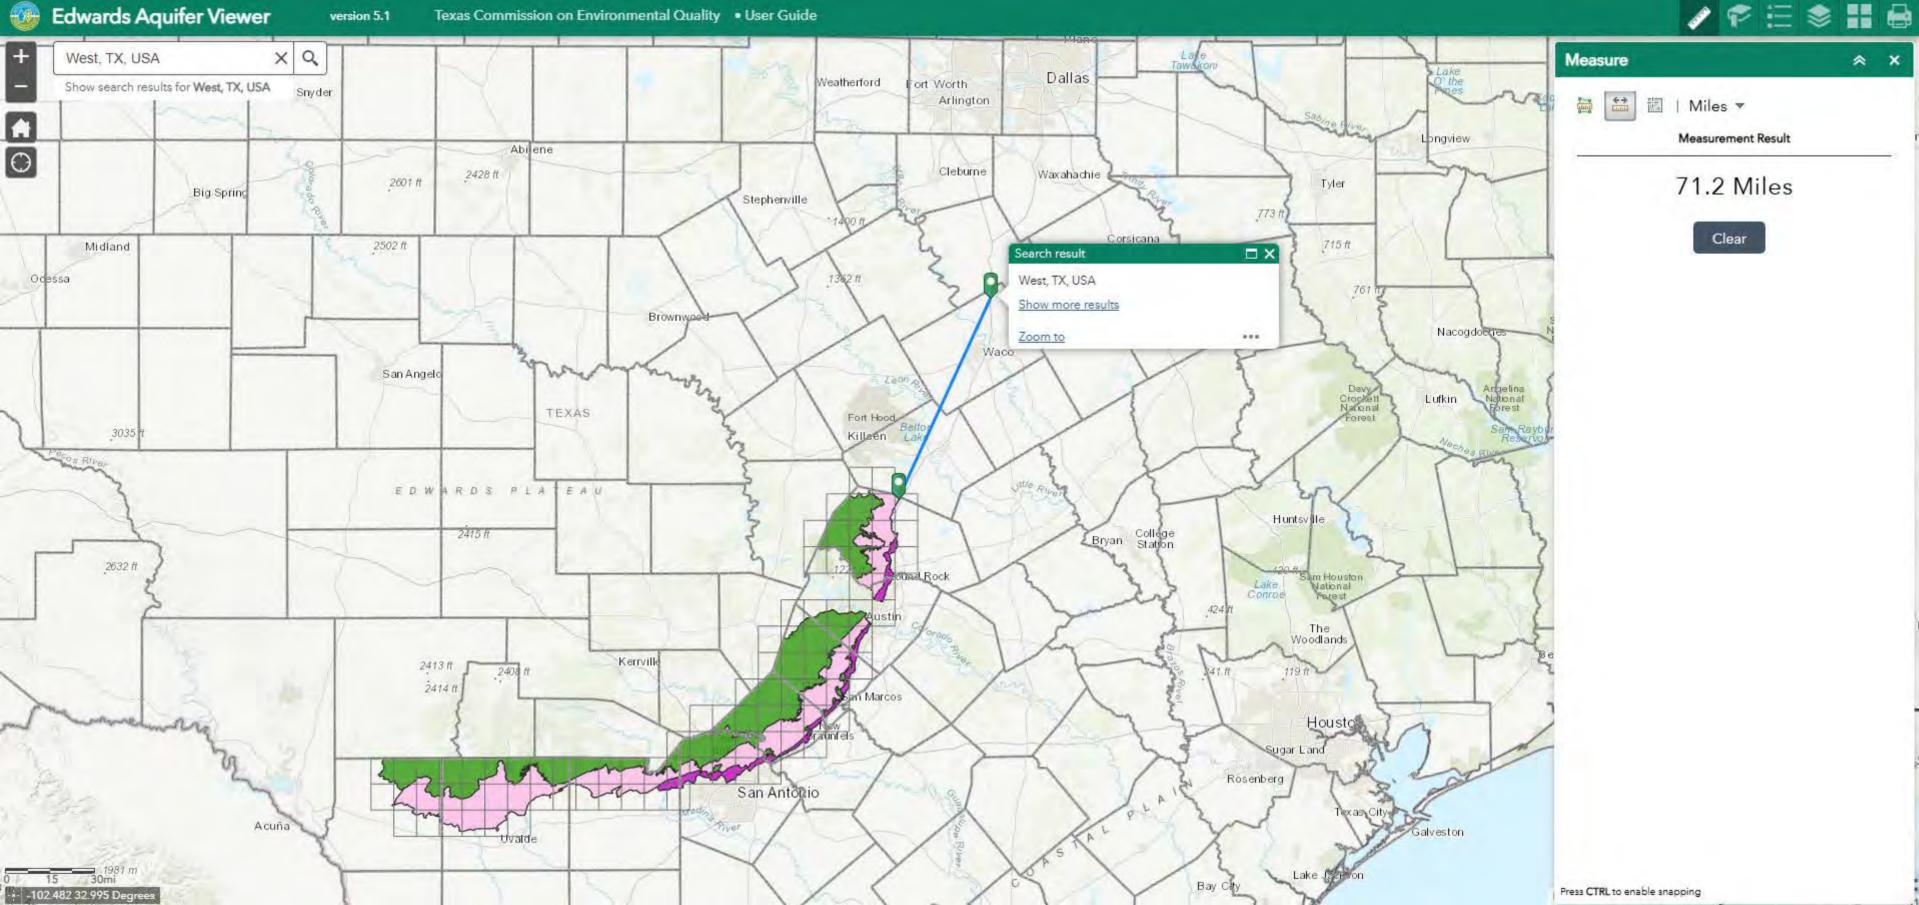

|               | <del></del>                                                                                                                                                                                                                                                                                                                                                                                                                                             |
|---------------|---------------------------------------------------------------------------------------------------------------------------------------------------------------------------------------------------------------------------------------------------------------------------------------------------------------------------------------------------------------------------------------------------------------------------------------------------------|
| Yes No<br>□ ⊠ | The City of West is approximately 71 miles from the Edwards Aquifer. There will be no adverse effect on sole source aquifers.  Attachment 13 includes: TCEQ Edwards Aquifer Viewer v3.7.                                                                                                                                                                                                                                                                |
| Yes No<br>□ ⊠ | There are some Freshwater Ponds, Freshwater Forested/Shrub wetland & Riverine Wetlands within city boundaries; however, the home reconstructions will occur on established residential lots in virtually the same footprint. There will be no adverse effect on wetlands. Attachment 14 includes: USFWS National Wetlands Inventory map.                                                                                                                |
| Yes No<br>□ ⊠ | The City of West is approximately 310.62 miles from the portion of the Rio Grande River that is classified as Wild and Scenic. Additionally, there are no Study Rivers in Texas and there are no NRI rivers in McLennan County. There will be no adverse effect on wild and scenic rivers, study rivers and NRI rivers. Attachment 15 includes: Rivers.com Texas Rivers, EPA NEPAssist map for distance, Rivers.com Study rivers list and National Park |
|               | Service National River Inventory List.                                                                                                                                                                                                                                                                                                                                                                                                                  |
|               |                                                                                                                                                                                                                                                                                                                                                                                                                                                         |
| Yes No<br>□ ⊠ | The HOME HRA program is designed to assist the low-income and very low-income population, by rehabilitating or rebuilding                                                                                                                                                                                                                                                                                                                               |
|               | substandard homes. There is no adverse effect on minority or low-income populations; but only a beneficial effect as this program assists homeowners in changing their substandard living conditions.  Attachment 16: none for this report.                                                                                                                                                                                                             |
|               | Yes No Yes No S Yes No Yes No                                                                                                                                                                                                                                                                                                                                                                                                                           |