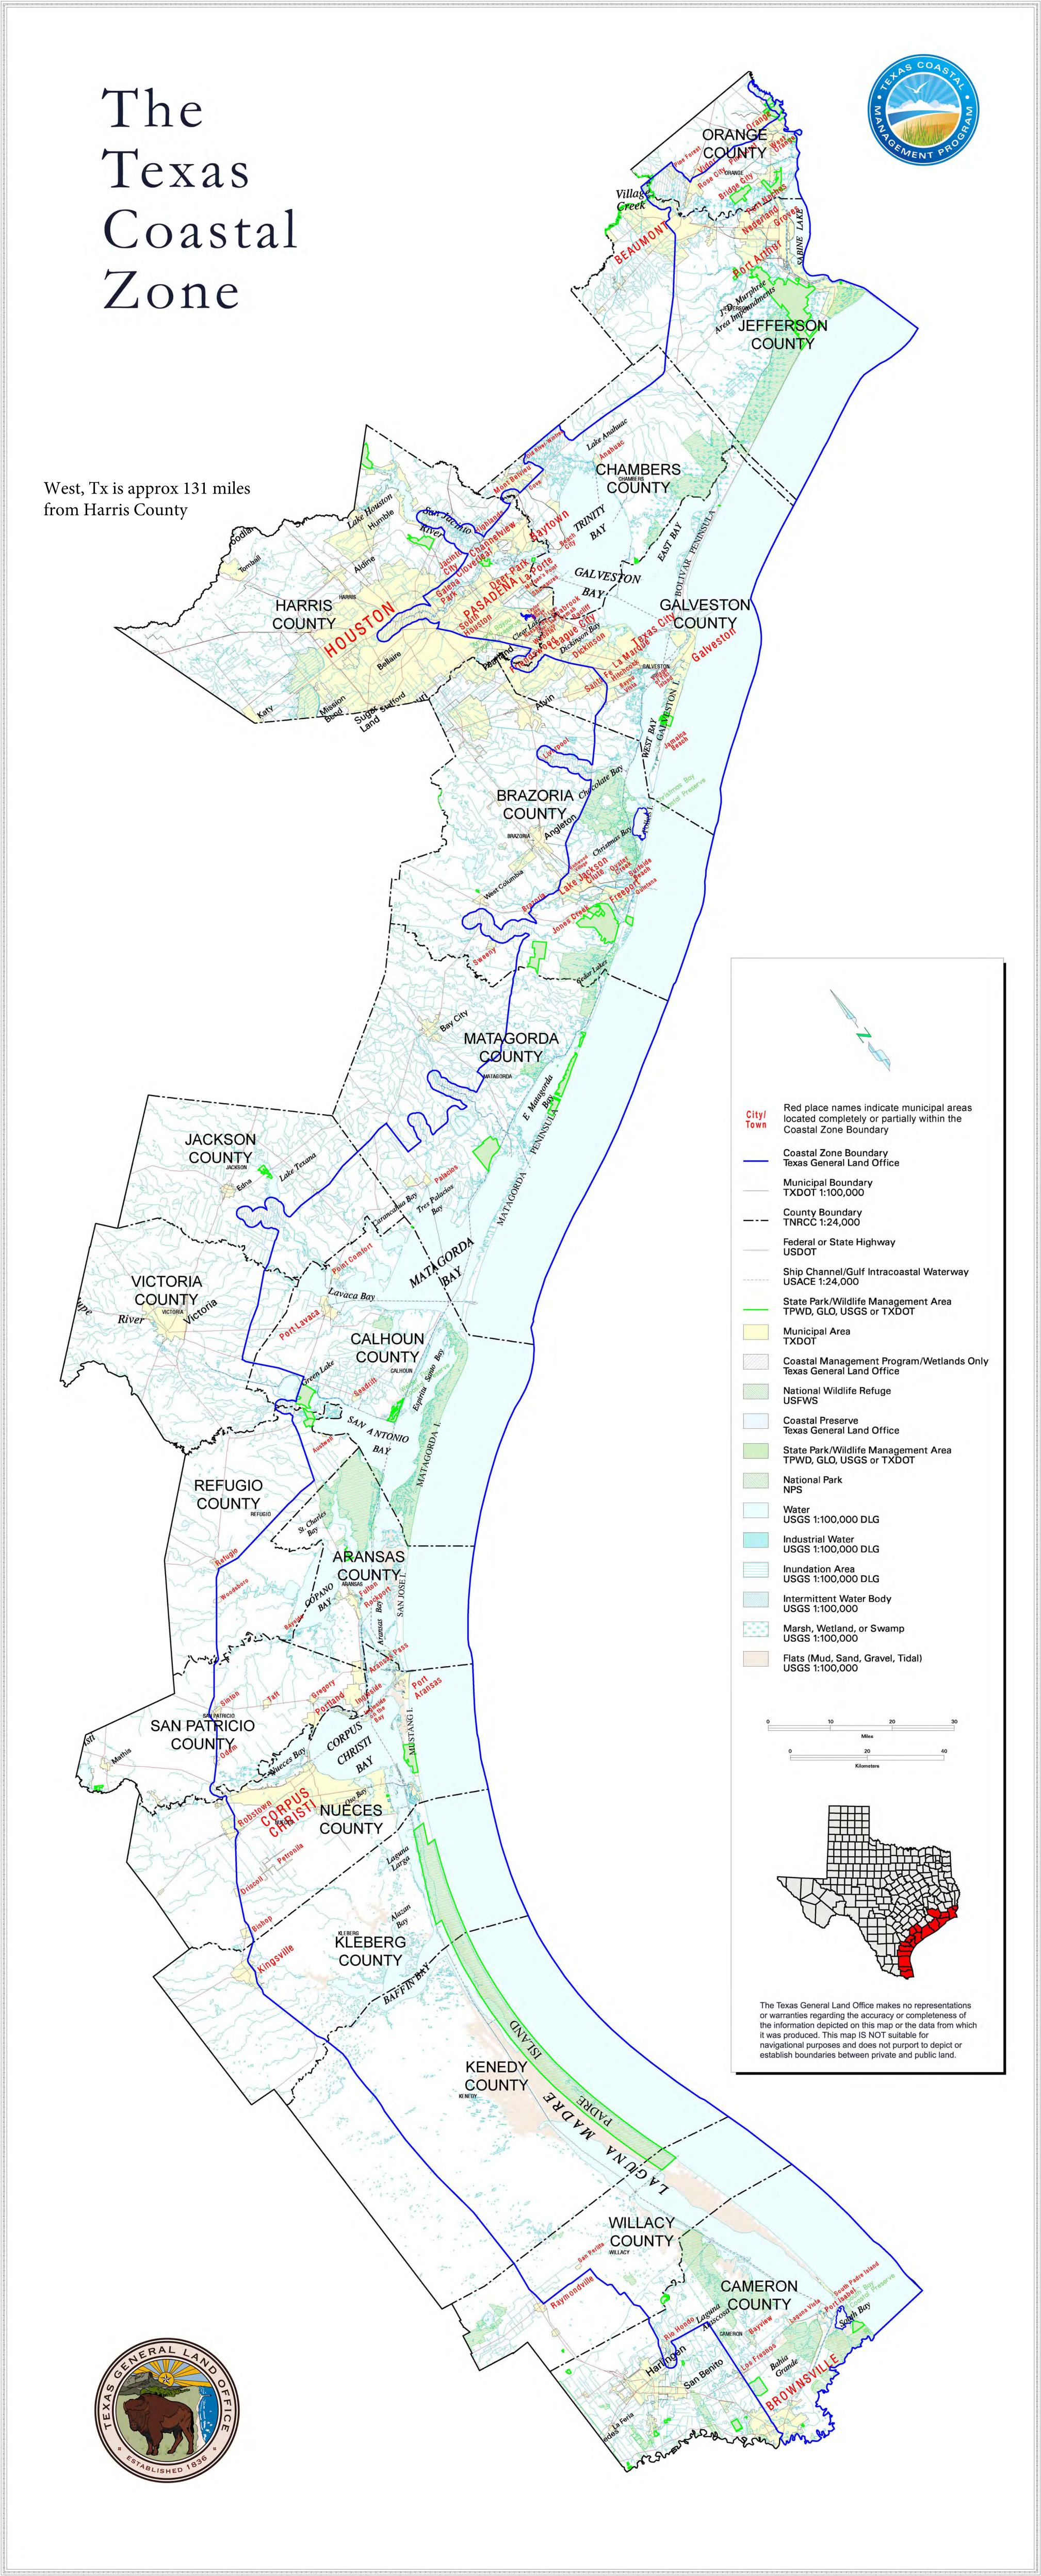

| Clean Air  Clean Air Act, as amended, particularly section 176(c) & (d); 40 CFR Parts 6, 51, 93                      | Yes No        | The City of West, in McLennan County, is not located in a Nonattainment or Near Nonattainment Area. There will be no adverse effects on air quality.  Attachment 4 includes: TCEQ EPA Texas'                                                                                                     |
|----------------------------------------------------------------------------------------------------------------------|---------------|--------------------------------------------------------------------------------------------------------------------------------------------------------------------------------------------------------------------------------------------------------------------------------------------------|
|                                                                                                                      |               | Nonattainment Areas map.                                                                                                                                                                                                                                                                         |
| Coastal Zone Management  Coastal Zone Management Act, sections 307(c) & (d)                                          | Yes No<br>□ ⊠ | The City of West is approximately 131 miles from Harris County, which is the closest county within the Texas Coastal Management Program. There will be no adverse effects on coastal zone management.                                                                                            |
|                                                                                                                      |               | Attachment 5 includes: General Land Office Texas Coastal Management Program map and EPA NEPAssist mapper for distance.                                                                                                                                                                           |
| Contamination and Toxic<br>Substances                                                                                | Yes No        | This will be determined at each Site-Specific Review when actual addresses are known.                                                                                                                                                                                                            |
| 24 CFR Part 50.3(i) & 58.5(i)(2)                                                                                     |               | Attachment 6: none for this report.                                                                                                                                                                                                                                                              |
| Endangered Species  Endangered Species Act of 1973, particularly section 7; 50 CFR                                   | Yes No<br>□ ⊠ | There are no critical habitats within the City of West according to the USFWS IPaC Trust Resource Report. There will be no adverse effect on any endangered species.                                                                                                                             |
| Part 402                                                                                                             |               | Attachment 7 includes: USFWS IPaC Trust Resource Report.                                                                                                                                                                                                                                         |
| Explosive and Flammable<br>Hazards                                                                                   | Yes No        | This will be determined at each Site-Specific Review when actual addresses are known.                                                                                                                                                                                                            |
| 24 CFR Part 51 Subpart C                                                                                             |               | Attachment 8: none for this report.                                                                                                                                                                                                                                                              |
| Farmlands Protection  Farmland Protection Policy Act of 1981, particularly sections 1504(b) and 1541; 7 CFR Part 658 | Yes No<br>□ ⊠ | There will be no adverse effect on farmlands because the home reconstruction activities will take place on land that Is already in urban development. The home will be demolished and rebuilt on-site in virtually the same footprint, and is not subject to the FPPA.  Attachment 9: FPPA form. |
| Floodplain Management                                                                                                | Yes No        | This will be determined at each Site-Specific                                                                                                                                                                                                                                                    |
| Executive Order 11988,<br>particularly section 2(a); 24 CFR<br>Part 55                                               |               | Review when actual addresses are known.  Attachment 10: none for this report.                                                                                                                                                                                                                    |
| Historic Preservation                                                                                                | Yes No        | This will be determined at each Site-Specific Review when actual addresses are known.                                                                                                                                                                                                            |
| National Historic Preservation Act of 1966, particularly sections 106 and 110; 36 CFR Part 800                       |               | Attachment 11: none for this report.                                                                                                                                                                                                                                                             |
| Noise Abatement and Control                                                                                          | Yes No        | This will be determined at each Site-Specific                                                                                                                                                                                                                                                    |
| Noise Control Act of 1972, as amended by the Quiet Communities Act of 1978; 24 CFR Part 51 Subpart B                 |               | Review when actual addresses are known.  Attachment 12: none for this report.                                                                                                                                                                                                                    |