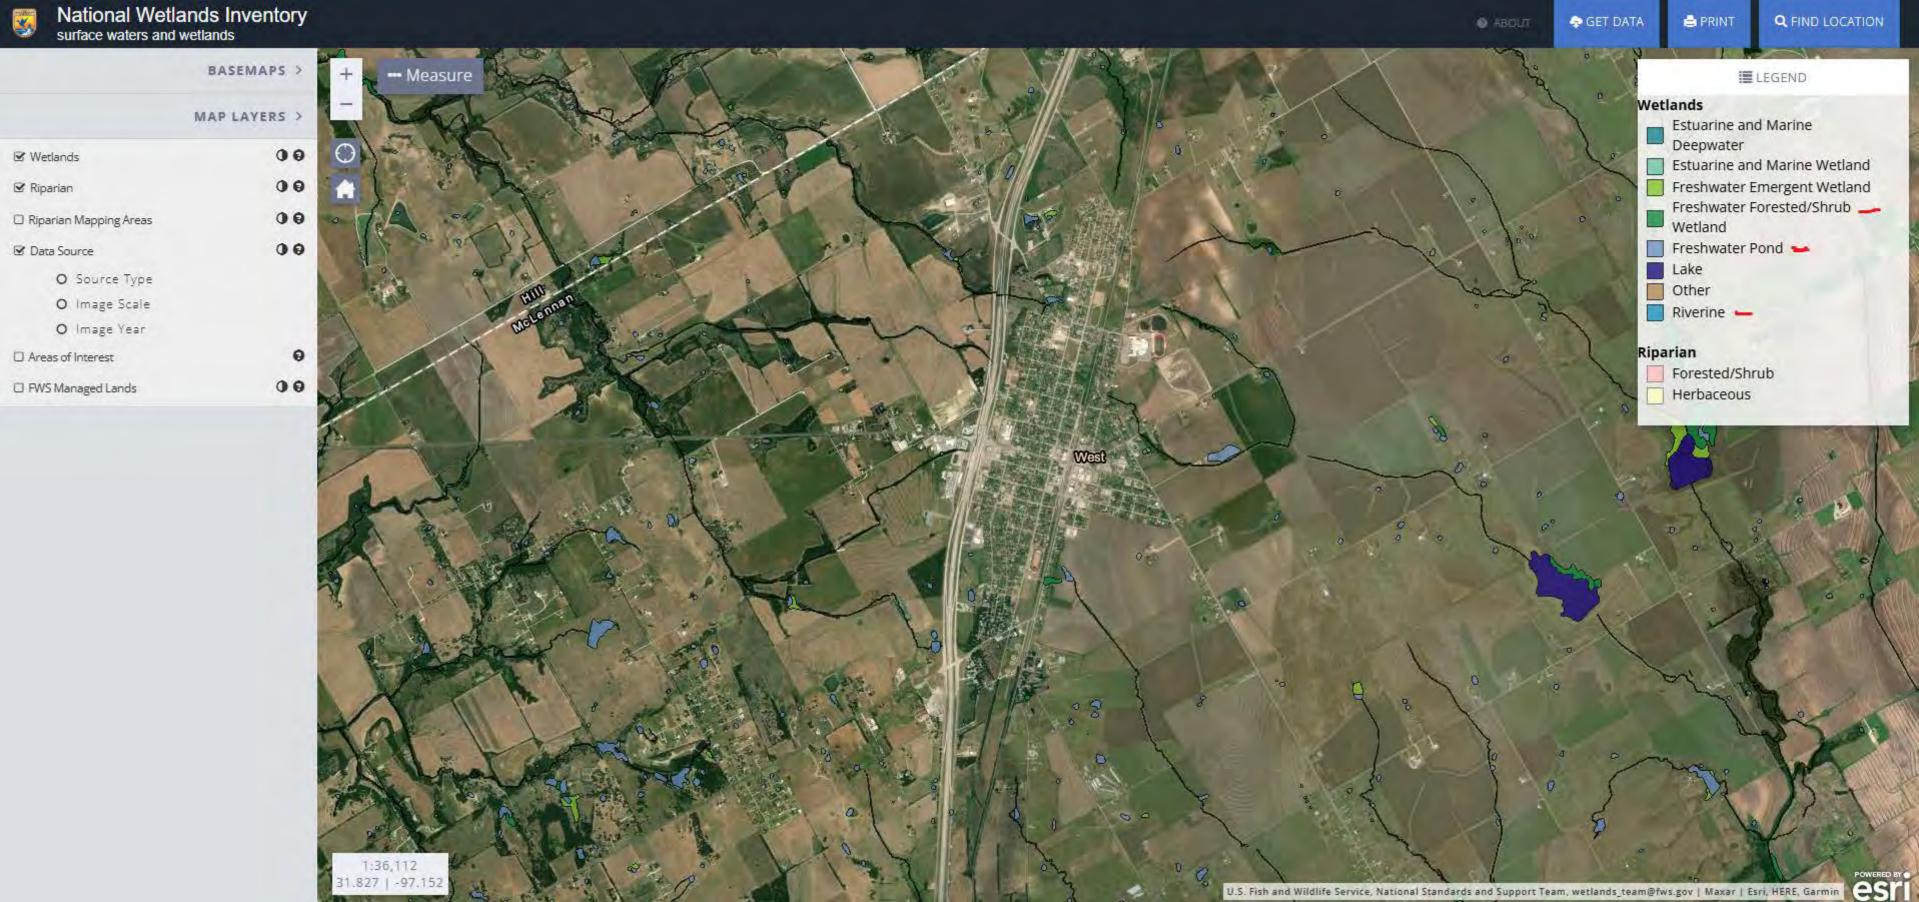

|               | <del></del>                                                                                                                                                                                                                                                                                                                                                                                                                                             |
|---------------|---------------------------------------------------------------------------------------------------------------------------------------------------------------------------------------------------------------------------------------------------------------------------------------------------------------------------------------------------------------------------------------------------------------------------------------------------------|
| Yes No<br>□ ⊠ | The City of West is approximately 71 miles from the Edwards Aquifer. There will be no adverse effect on sole source aquifers.  Attachment 13 includes: TCEQ Edwards Aquifer Viewer v3.7.                                                                                                                                                                                                                                                                |
| Yes No<br>□ ⊠ | There are some Freshwater Ponds, Freshwater Forested/Shrub wetland & Riverine Wetlands within city boundaries; however, the home reconstructions will occur on established residential lots in virtually the same footprint. There will be no adverse effect on wetlands. Attachment 14 includes: USFWS National Wetlands Inventory map.                                                                                                                |
| Yes No<br>□ ⊠ | The City of West is approximately 310.62 miles from the portion of the Rio Grande River that is classified as Wild and Scenic. Additionally, there are no Study Rivers in Texas and there are no NRI rivers in McLennan County. There will be no adverse effect on wild and scenic rivers, study rivers and NRI rivers. Attachment 15 includes: Rivers.com Texas Rivers, EPA NEPAssist map for distance, Rivers.com Study rivers list and National Park |
|               | Service National River Inventory List.                                                                                                                                                                                                                                                                                                                                                                                                                  |
|               |                                                                                                                                                                                                                                                                                                                                                                                                                                                         |
| Yes No<br>□ ⊠ | The HOME HRA program is designed to assist the low-income and very low-income population, by rehabilitating or rebuilding                                                                                                                                                                                                                                                                                                                               |
|               | substandard homes. There is no adverse effect on minority or low-income populations; but only a beneficial effect as this program assists homeowners in changing their substandard living conditions.  Attachment 16: none for this report.                                                                                                                                                                                                             |
|               | Yes No Yes No S Yes No Yes No                                                                                                                                                                                                                                                                                                                                                                                                                           |