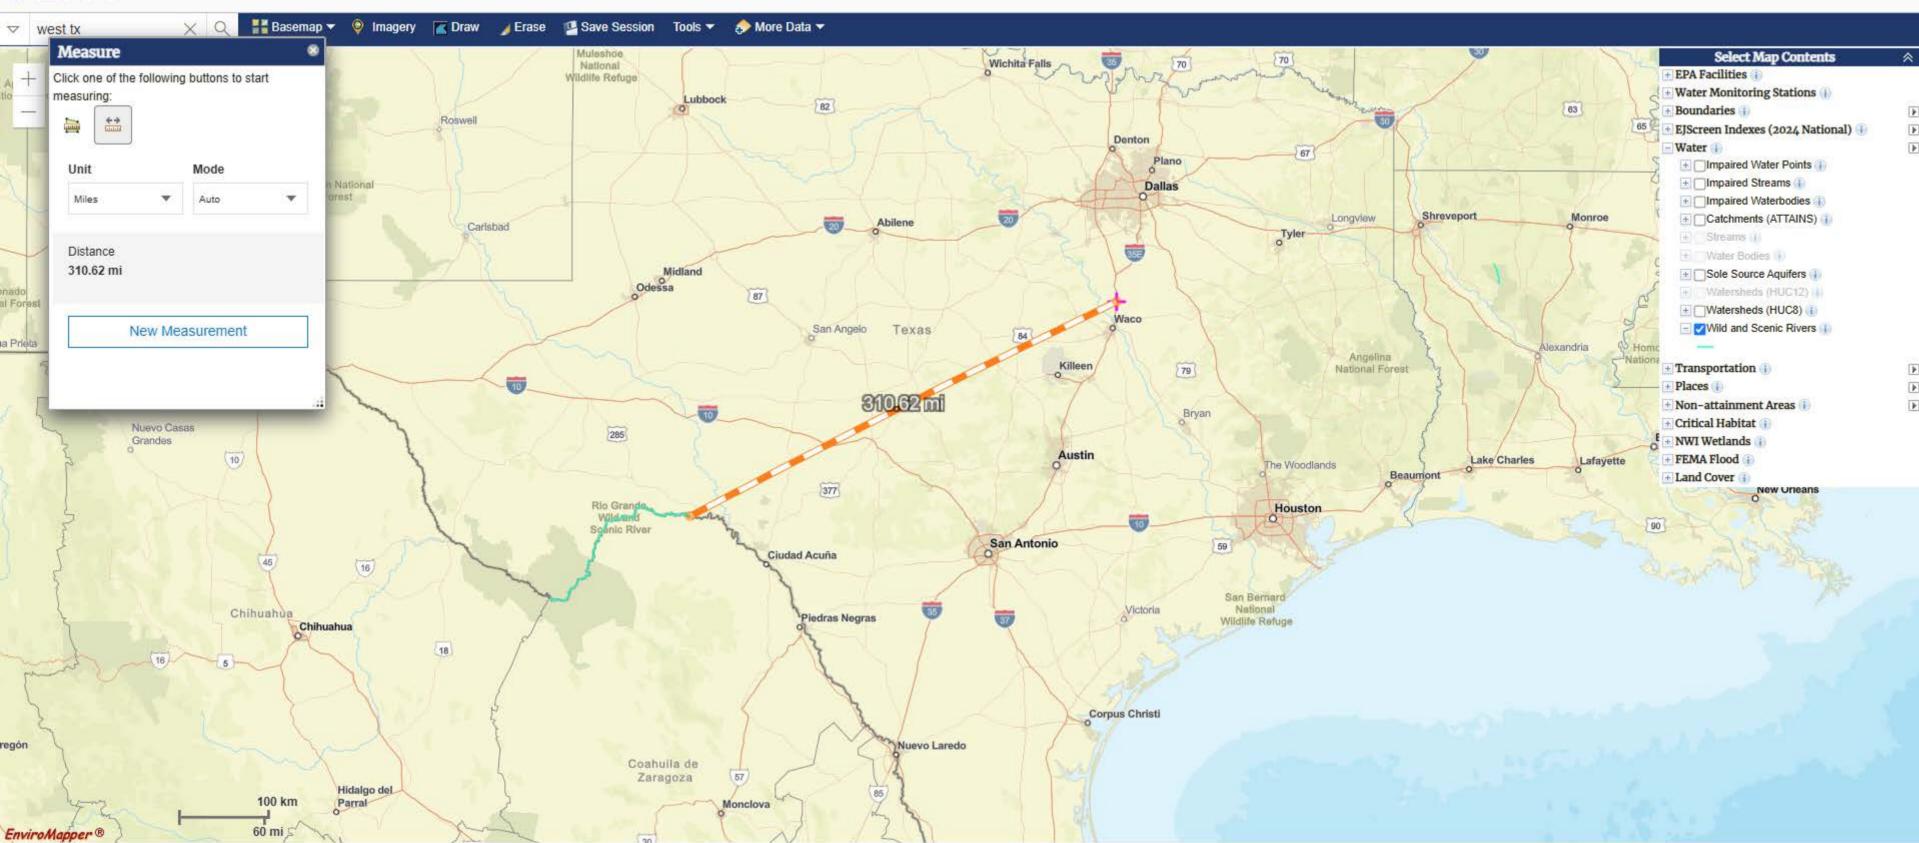

|               | <del></del>                                                                                                                                                                                                                                                                                                                                                                                                                                             |
|---------------|---------------------------------------------------------------------------------------------------------------------------------------------------------------------------------------------------------------------------------------------------------------------------------------------------------------------------------------------------------------------------------------------------------------------------------------------------------|
| Yes No<br>□ ⊠ | The City of West is approximately 71 miles from the Edwards Aquifer. There will be no adverse effect on sole source aquifers.  Attachment 13 includes: TCEQ Edwards Aquifer Viewer v3.7.                                                                                                                                                                                                                                                                |
| Yes No<br>□ ⊠ | There are some Freshwater Ponds, Freshwater Forested/Shrub wetland & Riverine Wetlands within city boundaries; however, the home reconstructions will occur on established residential lots in virtually the same footprint. There will be no adverse effect on wetlands. Attachment 14 includes: USFWS National Wetlands Inventory map.                                                                                                                |
| Yes No<br>□ ⊠ | The City of West is approximately 310.62 miles from the portion of the Rio Grande River that is classified as Wild and Scenic. Additionally, there are no Study Rivers in Texas and there are no NRI rivers in McLennan County. There will be no adverse effect on wild and scenic rivers, study rivers and NRI rivers. Attachment 15 includes: Rivers.com Texas Rivers, EPA NEPAssist map for distance, Rivers.com Study rivers list and National Park |
|               | Service National River Inventory List.                                                                                                                                                                                                                                                                                                                                                                                                                  |
|               |                                                                                                                                                                                                                                                                                                                                                                                                                                                         |
| Yes No<br>□ ⊠ | The HOME HRA program is designed to assist the low-income and very low-income population, by rehabilitating or rebuilding                                                                                                                                                                                                                                                                                                                               |
|               | substandard homes. There is no adverse effect on minority or low-income populations; but only a beneficial effect as this program assists homeowners in changing their substandard living conditions.  Attachment 16: none for this report.                                                                                                                                                                                                             |
|               | Yes No Yes No S Yes No Yes No                                                                                                                                                                                                                                                                                                                                                                                                                           |